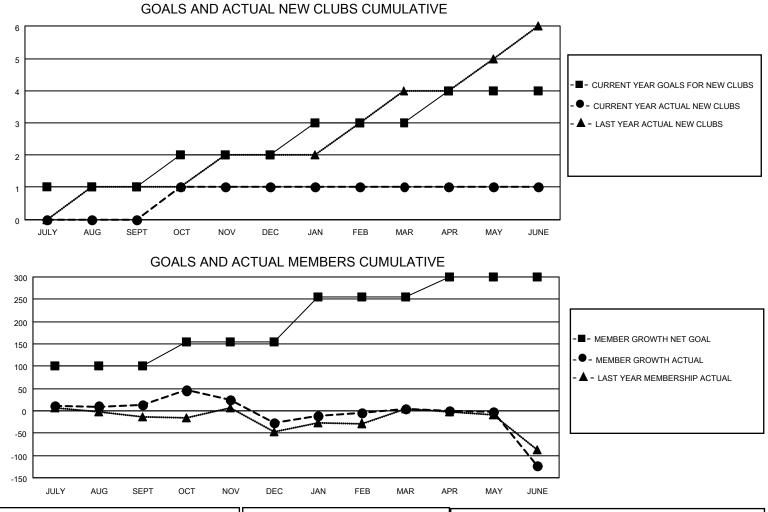

## LOCATION LEBANON

District 351

Results as of: 6/30/2023

| Clubs                 |               |           |               | Members               |                       |                         |                                                    |
|-----------------------|---------------|-----------|---------------|-----------------------|-----------------------|-------------------------|----------------------------------------------------|
| RESULTS FOR 2022-2023 |               |           |               | RESULTS FOR 2022-2023 |                       |                         |                                                    |
| QUARTER               | NEW CLUB GOAL | NEW CLUBS | DROPPED CLUBS | QUARTER               | ER GROWTH NET<br>GOAL | MEMBER GROWTH<br>ACTUAL | DROPPED<br>MEMBERS ACTUAL<br>(including transfers) |
| JULY/AUG/SEPT         | 1             | 0         | 0             | JULY/AUG/SEPT         | 100                   | 120                     | 93                                                 |
| OCT/NOV/DEC           | 1             | 1         | 1             | OCT/NOV/DEC           | 55                    | 65                      | 98                                                 |
| JAN/FEB/MAR           | 1             | 0         | 0             | JAN/FEB/MAR           | 100                   | 81                      | 39                                                 |
| APR/MAY/JUNE          | 1             | 0         | 3             | APR/MAY/JUNE          | 45                    | 75                      | 188                                                |